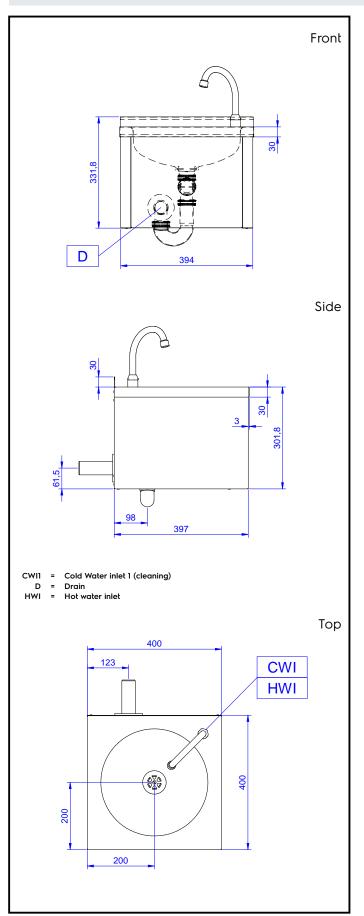

### Water:

Water drain outlet size:
132952 (NHWSW40) 1"1/2
Inlet water line size: 1/2"
Incoming Cold/hot Water line size: 1/2"

### **Key Information:**

External dimensions, Width: 400 mm
External dimensions, Depth: 400 mm
External dimensions, Height: 332 mm
Upstand Dimensions, Height: 30 mm
Upstand Dimensions, Depth: 1.5 mm
Upstand Dimensions, Radius: 90°
Bowls number 1

**Bowl dimensions** 340x365xH155 **Worktop thickness:** 30 mm

Net weight: 12 kg

Standard Preparation Hand Wash Basin - Wall Mounted