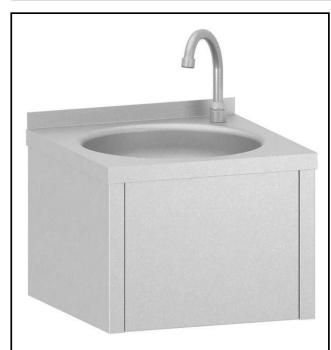

## Standard Preparation Hand Wash Basin - Wall Mounted

| ITEM #  |  |
|---------|--|
| MODEL # |  |
| NAME #  |  |
|         |  |
| SIS #   |  |
| AIA#    |  |

132952 (NHWSW40)

Wall mounted Hand Wash Basin, knee-operated, with 1 bowl, Mixer spout and drain hole

#### Item No.

Made from 304 AISI stainless steel. Integral radiused rear upstand. Knee-operated by pressing on front panel. Bowl mm340x365x155h with mixer spout and drain hole.

#### **Main Features**

- Steel knee pedal makes the handwashing basin extremely easy to use.
- Easy to clean thanks to the rounded bowl and corners.
- Washbasin can be equipped with a wall panel plus paper and soap dispensers as optional extras
- Sturdiness, stability and reliability of table accurately tested.

#### Construction

- Mixer spout, ½" in diameter and drain hole supplied as standard.
- Constructed entirely in 18/10 stainless steel.
- Sound deadened pressed bowl with rounded corners and all-round lip to prevent overspill.
- Rear upstand 30 mm in height and 1.5 mm thick.
- Syphon included in the delivery.
- Wide range of taps are available to suit every need.
- 100 mm upstand with 10 mm radioused corner and 13 mm deep, designed to be used against a wall.